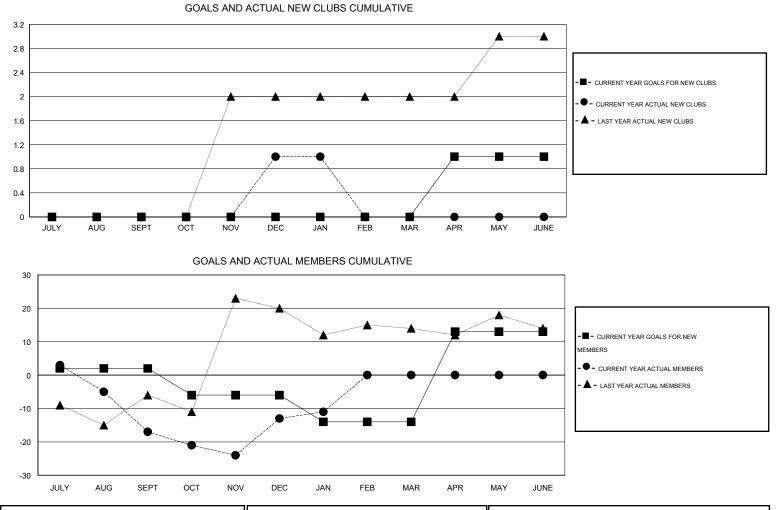

## GMT: CARL HARRELL

| LOCATION ALABAMA | LOCATION | ALABAMA |
|------------------|----------|---------|
|------------------|----------|---------|

|                       |                  | Clubs     |                  |                       |               |                    | Members                             |                    |                  |
|-----------------------|------------------|-----------|------------------|-----------------------|---------------|--------------------|-------------------------------------|--------------------|------------------|
| RESULTS FOR 2014-2015 |                  |           |                  | RESULTS FOR 2014-2015 |               |                    |                                     |                    |                  |
| QUARTER               | NEW CLUB<br>GOAL | NEW CLUBS | DROPPED<br>CLUBS | NET<br>GAIN/LOSS      | QUARTER       | NEW MEMBER<br>GOAL | CHARTER AND<br>NEW MEMBERS<br>ADDED | DROPPED<br>MEMBERS | NET<br>GAIN/LOSS |
| JULY/AUG/SEPT         | 0                | 0         | 1                | -1                    | JULY/AUG/SEPT | 2                  | 40                                  | 57                 | -17              |
| OCT/NOV/DEC           | 0                | 1         | 0                | 1                     | OCT/NOV/DEC   | -8                 | 56                                  | 52                 | 4                |
| JAN/FEB/MAR           | 0                | 0         | 0                | 0                     | JAN/FEB/MAR   | -8                 | 13                                  | 11                 | 2                |
| APR/MAY/JUNE          | 1                | 0         | 0                | 0                     | APR/MAY/JUNE  | 27                 | 0                                   | 0                  | 0                |